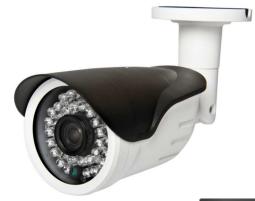

#### **KEY FEATURES**

- Adopt 2.0 megapixels CMOS sensor
- Support 4 in 1: AHD, TVI, CVI, CVBS signal output
- Support control OSD menu via Coax
- Support over 500 meters coaxial cable transmission
- Support day and night mode switch
- 36pcs IR LED, IR Range: 25M, with IR CUT
- HD 3.6MM fixed lens
- Junction Box is optional

## **SPECIFICATION**

| Model No.             | SF-AHC323Y-ICR-S6                                               |
|-----------------------|-----------------------------------------------------------------|
| Sensor                | 1/2.9" 2.0MP CMOS SONY Exmor IMX323LQN                          |
| DSP                   | Nextchip NVP2441                                                |
| Signal System         | PAL/NTSC                                                        |
| Effective Pixel       | 1920H*1080V, 2.0MP                                              |
| Min illumination      | Low 0.01LUX / F1.2(AGC ON) Color, 0Lux IR on                    |
| Signal Type           | 4 in 1: AHD, TVI, CVI, CVBS                                     |
| Lens                  | HD 3.6mm fixed lens                                             |
| IR LED                | 36pcs IR LEDs, 25M IR Range                                     |
| Transmission Distance | Over 500 meters with 75-3 $\Omega$ coaxial cable                |
| SNR                   | ≥50DB (AGC off)                                                 |
| OSD                   | Support UTC control OSD menu via coaxial cable (DVR)            |
| OSD Languages         | CHN/ENG/GER/FRE/ITA/SPA/POL/RUS/POR/NED/TUR/JAP                 |
| BLACKLIGHT            | OFF/BLC/HSBLC                                                   |
| White Balance         | ATW, AWC-SET, Indoor, Outdoor, Manual, AWB                      |
| Shutter               | Auto, 1/25s~1/50000s(PAL),1/30s~1/60000s(NTSC), FLK, X2 ~ X30   |
| AGC                   | 0~15 adjustable                                                 |
| Brightness            | 0~100 adjustable                                                |
| Sharpness             | Auto/0~10 adjustable/OFF                                        |
| D-WDR                 | OFF/ON 0~8 adjustable/AUTO                                      |
| Mirror                | OFF/Mirror/V-Flip/Rotate                                        |
| Day & Night           | EXT/(B/W)/COLOR/AUTO                                            |
| 3D/2D-DNR             | OFF/LOW/MIDDLE/HIGH                                             |
| Waterproof            | IP66                                                            |
| Work Environment      | Temperature -20°C ~ +60°C, Humidity less 90% (non condensation) |
| Power                 | DC12V±10%                                                       |