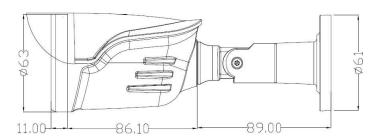

# 2.0MP HYBRID CAMERA

































### **DIMENSION**



#### **KEY FEATURES**

- Adopt 2.0 megapixels CMOS sensor
- Support 4 in 1: AHD, TVI, CVI, CVBS signal output
- Support control OSD menu via Coax
- Support over 500 meters coaxial cable transmission
- Support day and night mode switch
- 36pcs IR LED, IR Range: 25M, with IR CUT
- HD 3.6MM fixed lens
- Junction Box is optional

## **SPECIFICATION**

| Model No.             | SF-AHC323Y-ICR-S6                                               |
|-----------------------|-----------------------------------------------------------------|
| Sensor                | 1/2.9" 2.0MP CMOS SONY Exmor IMX323LQN                          |
| DSP                   | Nextchip NVP2441                                                |
| Signal System         | PAL/NTSC