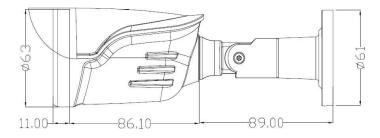

# 4.0MP AHD CAMERA

































### **DIMENSION**



#### **KEY FEATURES**

- Adopt 4.0 megapixels CMOS sensor
- Support AHD signal output
- Support control OSD menu via Coax
- Support over 500 meters coaxial cable transmission
- Support day and night mode switch
- 36pcs IR LED, IR Range: 25M, with IR CUT
- HD 3.6MM fixed lens
- Junction Box is optional

## **SPECIFICATION**

| Model No.             | SF-AHD343Y-ICR-V4                                                   |
|-----------------------|---------------------------------------------------------------------|
| Sensor                | 1/3" 4.0MP CMOS Omnivision OV4689                                   |
| DSP                   | Nextchip NVP2475                                                    |
| Signal System         | PAL/NTSC