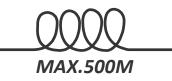

|
| Sharpness             | Auto/0~10 adjustable/OFF                                            |
| D-WDR                 | OFF/ON 0~15 adjustable/AUTO                                         |
| Mirror                | OFF/Mirror/V-Flip/Rotate                                            |
| Day & Night           | EXT/(B/W)/COLOR/AUTO                                                |
| 2D-DNR                | OFF/LOW/MIDDLE/HIGH                                                 |
| Waterproof            | IP66                                                                |
| Work Environment      | Temperature -20°C $\sim$ +60°C, Humidity less 90%(non condensation) |
| Power                 | DC12V±10%                                                           |

## **TRANSMISSION**