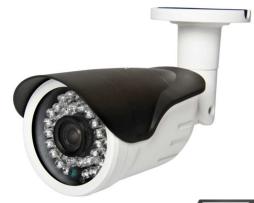

#### **KEY FEATURES**

- Adopt 4.0 megapixels CMOS sensor
- Support AHD signal output
- Support control OSD menu via Coax
- Support over 500 meters coaxial cable transmission
- Support day and night mode switch
- 36pcs IR LED, IR Range: 25M, with IR CUT
- HD 3.6MM fixed lens
- Junction Box is optional

## **SPECIFICATION**

| Model No.             | SF-AHD343Y-ICR-V4                                                   |
|-----------------------|---------------------------------------------------------------------|
| Sensor                | 1/3" 4.0MP CMOS Omnivision OV4689                                   |
| DSP                   | Nextchip NVP2475                                                    |
| Signal System         | PAL/NTSC                                                            |
| Effective Pixel       | 2560H*1440V, 4.0MP                                                  |
| Min illumination      | Low 0.01LUX / F1.2(AGC ON) Color, 0Lux IR on                        |
| Signal Type           | AHD                                                                 |
| Lens                  | HD 3.6mm fixed lens                                                 |
| IR LED                | 36pcs IR LEDs, 25M IR Range                                         |
| Transmission Distance | Over 500 meters with 75-3 $\Omega$ coaxial cable                    |
| SNR                   | ≥48DB (AGC off)                                                     |
| OSD                   | Support UTC control OSD menu via coaxial cable (DVR)                |
| OSD Languages         | CHN/ENG/GER/FRE/ITA/SPA/POL/RUS/POR/NED/TUR/JAP                     |
| BLACKLIGHT            | OFF/BLC/HSBLC                                                       |
| White Balance         | ATW                                                                 |
| Shutter               | Auto, 1/25s~1/50000s(PAL),1/30s~1/60000s(NTSC), FLK                 |
| AGC                   | 0~15 adjustable                                                     |
| Brightness            | 0~100 adjustable                                                    |
| Sharpness             | Auto/0~10 adjustable/OFF                                            |
| D-WDR                 | OFF/ON 0~15 adjustable/AUTO                                         |
| Mirror                | OFF/Mirror/V-Flip/Rotate                                            |
| Day & Night           | EXT/(B/W)/COLOR/AUTO                                                |
| 2D-DNR                | OFF/LOW/MIDDLE/HIGH                                                 |
| Waterproof            | IP66                                                                |
| Work Environment      | Temperature -20°C $\sim$ +60°C, Humidity less 90%(non condensation) |
| Power                 | DC12V±10%                                                           |