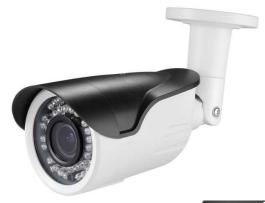

# 4.0MP AHD CAMERA

#### **KEY FEATURES**

- Adopt 4.0 megapixels CMOS sensor
- Support AHD signal output
- Support control OSD menu via Coax
- Support over 500 meters coaxial cable transmission
- Support day and night mode switch
- 42pcs IR LED, IR Range: 30M, with IR CUT
- HD 3.6MM fixed lens
- Junction Box is optional