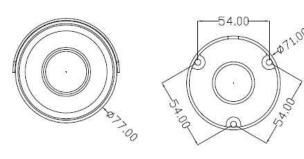

# 4.0MP AHD CAMERA

































## **DIMENSION**





#### **KEY FEATURES**

- Adopt 4.0 megapixels CMOS sensor
- Support AHD signal output
- Support control OSD menu via Coax
- Support over 500 meters coaxial cable transmission
- Support day and night mode switch
- 42pcs IR LED, IR Range: 30M, with IR CUT
- HD 3.6MM fixed lens
- Junction Box is optional

# **SPECIFICATION**

| Model No.             | SF-AHD344Y-ICR-V4                                               |
|-----------------------|-----------------------------------------------------------------|
| Sensor                | 1/3" 4.0MP CMOS Omnivision OV4689                               |
| DSP                   | Nextchip NVP2475                                                |
| Signal System         | PAL/NTSC                                                        |
| Effective P