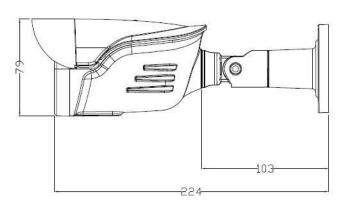

# 4.0MP AHD CAMERA

































## **DIMENSION**





#### **KEY FEATURES**

- Adopt 4.0 megapixels CMOS sensor
- Support AHD signal output
- Support control OSD menu via Coax
- Support over 500 meters coaxial cable transmission
- Support day and night mode switch
- 42pcs IR LED, IR Range: 30M, with IR CUT
- HD 3.6MM fixed lens
- Junction Box is optional

# **SPECIFICATION**

| Model No.             | SF-AHD344Y-ICR-V4                                               |
|-----------------------|-----------------------------------------------------------------|
| Sensor                | 1/3" 4.0MP CMOS Omnivision OV4689                               |
| DSP                   | Nextchip NVP2475                                                |
| Signal System         | PAL/NTSC                                                        |
| Effective